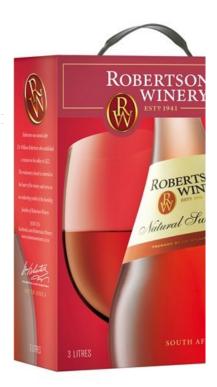

## **Robertson Winery Natural Sweet Rosé 3L BIB NV**

The Natural Sweet Rose is made in its very own unique way by blending varietals to showcase fruity and fresh, floral flavours. This process leads to wine packed with natural sweet flavours that are low in alcohol and very quafffable. This sweet salmon pink rosé with a fresh floral character.

Serving Temp: 8° - 10°CAllergens: Contains Sulphites

variety: 0 | .
winery: Robertson Winery
winemaker: Francois Weich
wine of origin: Robertson
analysis: alc:7.83 % vol rs:76.8 g/l pH:3.38 ta:6.61 g/l
type:Rose style:Sweet body:Medium taste:Fruity
pack:Box size:0 closure:Tap