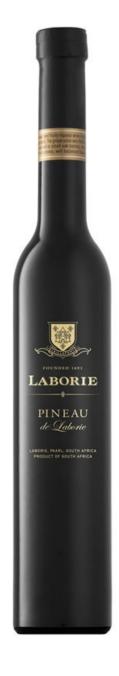

## Laborie Pineau de Laborie NV

This magnificent fortified wine displays fresh mulberries and cherry with subtle nuances of sweet spice and stewed plums. Flavours of marzipan and almonds on the palate are perfectly integrated with the creamy, velvety palate.

Savour this wine on its own, with desserts or as an after-dinnerdrink. It is best when served slightly

variety: Pinotage | 100% Pinotage

Winery: Laborie Wines

winemaker: The Winemaking Team
wine of origin: Western Cape

analysis: alc:17.78 % vol rs:95.86 g/l pH:3.71 ta:5.28 g/l

type:Red style:Dry body:Full taste:Fruity

pack:Bottle size:375ml closure:Cork

printed from wine.co.za on 2025/08/27