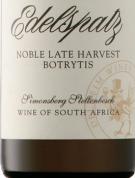

## **Delheim Edelspatz Noble Late Harvest 2019**

This award winning dessert wine has a golden straw colour with a youthful green tint hue. On the nose aromas of apricot, honey, peaches with undertones of orange blossoms and delicious kumquat, comes to mind. On the palate, avours of the above mentioned fruit come to the fore and is complimented by a vibrant acidity.

variety : Weisser Riesling | 100% Weisser Riesling winery : Delheim Wine Estate winemaker : Roelof Lotriet wine of origin : Stellenbosch analysis : alc : 11.65 % vol rs : 158.2 g/l pH : 3.50 ta : 5.68 g/l type : Dessert style : Sweet body : Medium taste : Fragrant pack : Bottle size : 375ml closure : Cork